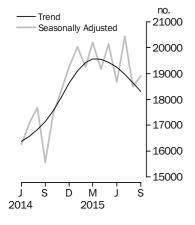

### **Dwelling units approved**

## TOTAL DWELLING UNITS

- The trend estimate for total dwellings approved fell 1.8% in September and has fallen for six months.
- The seasonally adjusted estimate for total dwellings approved rose 2.2% in September following a fall of 9.5% in the previous month.

## BUILDING APPROVALS AUSTRALIA

The trend estimate for Australia fell 1.8% in September.

In seasonally adjusted terms the estimate rose 2.2% to 18,900 dwellings.

The trend estimate for private sector houses approved fell 0.2% in September.