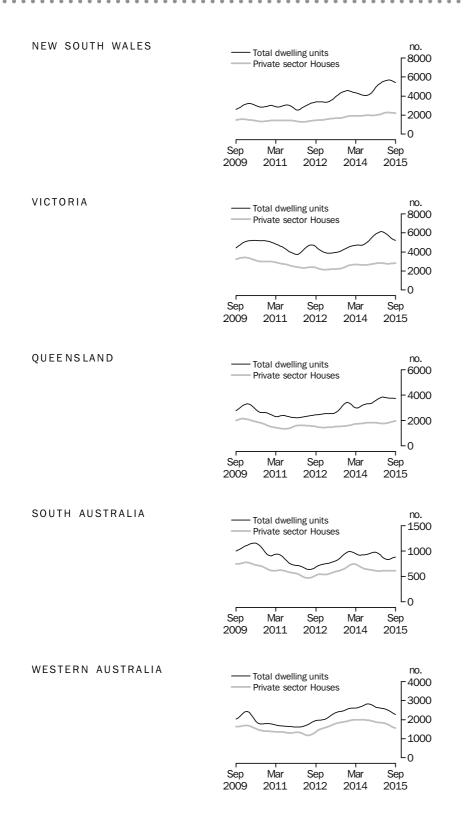

The trend estimate for the value of non-residential building approved rose 0.6% in September and has risen for six months.

The trend estimate for total number of dwelling units approved in New South Wales fell 2.6% in September and has fallen for three months. The trend estimate for the number of private sector houses fell 1.2% in September and has fallen for three months.

The trend estimate for total number of dwelling units approved in Victoria fell 1.8% in September and has fallen for seven months. The trend estimate for the number of private sector houses rose 1.1% in September and has risen for three months.

The trend estimate for total number of dwelling units approved in Queensland fell 0.3% in September and has fallen for six months. The trend estimate for the number of private sector houses rose 2.2% in September and has risen for six months.

The trend estimate for total number of dwelling units approved in South Australia rose 0.4% in September and has risen for four months. The trend estimate for the number of private sector houses was flat in September.

The trend estimate for total number of dwelling units approved in Western Australia fell 3.2% in September and has fallen for 12 months. The trend estimate for the number of private sector houses fell 3.1% in September and has fallen for 18 months.