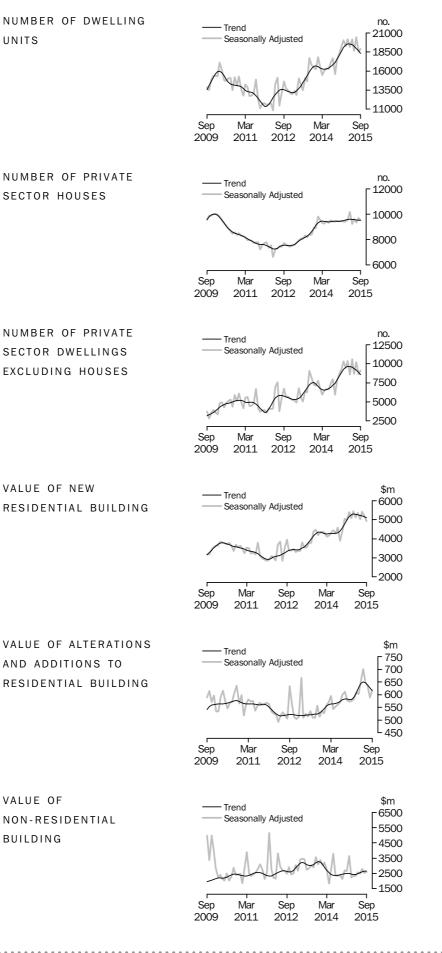

## TOTAL DWELLING UNITS

- The trend estimate for total dwellings approved fell 1.8% in September and has fallen for six months.
- The seasonally adjusted estimate for total dwellings approved rose 2.2% in September following a fall of 9.5% in the previous month.

## PRIVATE SECTOR HOUSES

- The trend estimate for private sector houses approved fell 0.2% in September and has fallen for five months.
- The seasonally adjusted estimate for private sector houses fell 1.9% in September following a rise of 4.1% in the previous month.

### PRIVATE SECTOR DWELLINGS EXCLUDING HOUSES

- The trend estimate for private sector dwellings excluding houses fell 3.4% in September and has fallen for six months.
- The seasonally adjusted estimate for private sector dwellings excluding houses rose 6.1% in September following a fall of 15.6% in the previous month.

## VALUE OF BUILDING APPROVED

- The trend estimate of the value of total building approved fell 0.6% in September and has fallen for two months. The value of residential building fell 1.1% and has fallen for six months. The value of non-residential building rose 0.6% and has risen for six months.
- The seasonally adjusted estimate of the value of total building approved fell 2.1% in September and has fallen for two months. The value of residential building fell 4.3% and has fallen for two months. The value of non-residential building rose 2.9% following a fall of 9.5% in the previous month.

In seasonally adjusted terms the estimate fell 1.9% to 9,536 houses.

The trend estimate for private sector dwelling units excluding houses fell 3.4% in September.

In seasonally adjusted terms the estimate rose 6.1% to 9,134 dwellings.

The trend estimate for the value of new residential building approved fell 1.0% in September and has fallen for six months.

The trend estimate for the value of alterations and additions to residential building fell 1.8% in September and has fallen for four months.

The trend estimate for the value of non-residential building approved rose 0.6% in September and has risen for six months.

The trend estimate for total number of dwelling units approved in New South Wales fell 2.6% in September and has fallen for three months. The trend estimate for the number of private sector houses fell 1.2% in September and has fallen for three months.