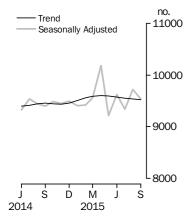

### Private sector houses approved

## PRIVATE SECTOR HOUSES

- The trend estimate for private sector houses approved fell 0.2% in September and has fallen for five months.
- The seasonally adjusted estimate for private sector houses fell 1.9% in September following a rise of 4.1% in the previous month.

## BUILDING APPROVALS AUSTRALIA

The trend estimate for Australia fell 1.8% in September.

In seasonally adjusted terms the estimate rose 2.2% to 18,900 dwellings.

The trend estimate for private sector houses approved fell 0.2% in September.

In seasonally adjusted terms the estimate fell 1.9% to 9,536 houses.

The trend estimate for private sector dwelling units excluding houses fell 3.4% in September.

In seasonally adjusted terms the estimate rose 6.1% to 9,134 dwellings.